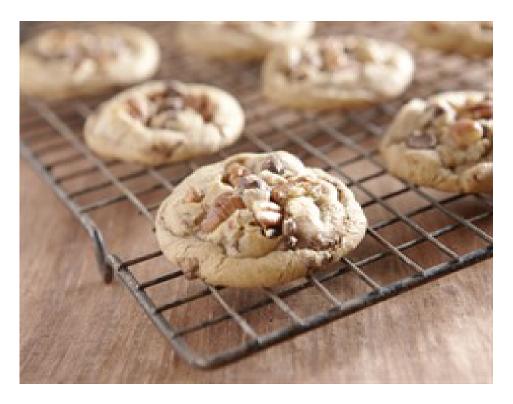

# 302 Chocolate Chip Pecan

| Nutritic                                                                                                                                                                  | on Facts                       |
|---------------------------------------------------------------------------------------------------------------------------------------------------------------------------|--------------------------------|
| 40 servings per                                                                                                                                                           | container                      |
| Serving Size                                                                                                                                                              | 1 Cookie (34g)                 |
| Amount per serving                                                                                                                                                        | 140                            |
|                                                                                                                                                                           | % Daily Value*                 |
| Total Fat 6g                                                                                                                                                              | 8%                             |
| Saturated Fat 2.                                                                                                                                                          | 5g <b>12</b> %                 |
| Trans Fat 0g                                                                                                                                                              |                                |
| Cholesterol 0mg                                                                                                                                                           | 0%                             |
| Sodium 105mg                                                                                                                                                              | 5%                             |
| Total Carbohydrate                                                                                                                                                        | e 21g 8%                       |
| Dietary Fiber les                                                                                                                                                         | s than 1g 2%                   |
| Total Sugars 13g                                                                                                                                                          | ]                              |
| Includes 12g                                                                                                                                                              | Added Sugars 24%               |
| Protein 2g                                                                                                                                                                |                                |
| Vit. D 0mcg 0%<br>Iron less than 1mg 6                                                                                                                                    | Calcium 15mg 2% Potas. 51mg 2% |
| * The % Daily Value (DV) tells you how much a nutrient<br>in a serving of food contributes to a daily diet. 2,000<br>calories a day is used for general nutrition advice. |                                |